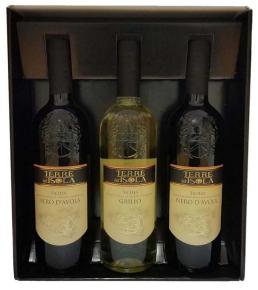

## Corte Viola - Selezione Sicilia

**BOX WITH THREE LAIN DOWN BOTTLES** containing two typical wines from the Region Sicily (South-Italy)

## 1 bottle x Terre dell'Isola Grillo DOC Sicilia

PRODUCTION AREA: Grapes coming from the vocated DOC area located in the territoy of Sicily Region (South-Italy). - COLOUR: Straw yellow with delicate gold hints. BOUQUET: In the nose is fruity with notes of pear and melon, floral notes of lemon flowers, reminiscences of green thè and nettle leaves. Lovely citrus aroma with scent of dry flowers. - TASTE: Full bodied wine, fresh forthe acidity and minearality. A good persistence, with floral and cirtus reminiscences. - FOOD PAIRING: Can be combined to fish apetizers or mussels, first course with fish or vegetables suace, grilled fish or shellfish. Can accompany eggs or lean cold cuts.

## 2 bottles Terre dell'Isola Nero d'Avola DOC Sicilia

PRODUCTION AREA: Grapes coming from the vocated DOC area located in the territoy of Sicily Region (South-Italy). - COLOUR: Ruby red with purplish hues. - BOUQUET: Complex aroma with notes of violet and spices, mature red fruits like raspberry and cherry. - TASTE: Warm, rich and round wine of good structure with fruity and spicy aroma and a persistent finish. FOOD PARING: Perfect with savoury pasta dishes, red meat and aged cheese.